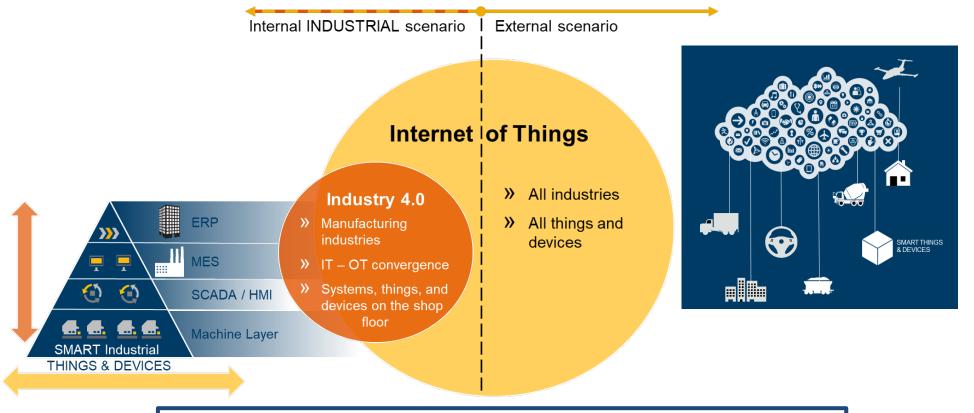

### The 4th Industrial Revolution

## Industry 4.0 results from the emergency of 4 disruptive technologies...

## IoT | Industrial IoT | Industry 4.0

Digital
Transformation
Strategy

### Start with the BUSINESS CASE

## SMART FACTORY

## SMART PRODUCT

- Improve Uptime (OEE)
- Optimize Spare Part Management
- Predictive Quality
- Process Optimization

- Remote Monitoring and Diagnostics for Warranties
- Analytics as a Service
- Closed-Loop Design