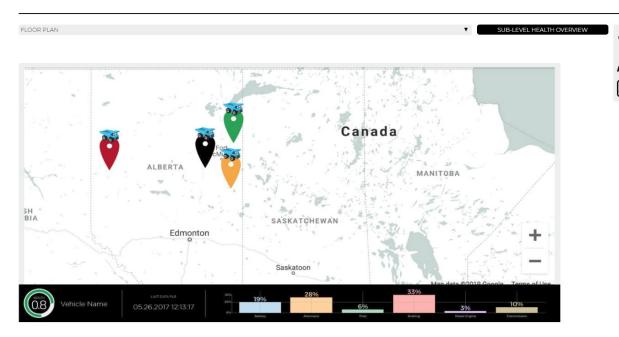

– Hisashi Asada

MINING SITE

LAST RECORDED DATA

ELS DAT

IoTco

## MINING SITE

29%

IoT | IIoT | 4IR | Predictive Analytics

Technology and Use Cases

How to Start Your Journey