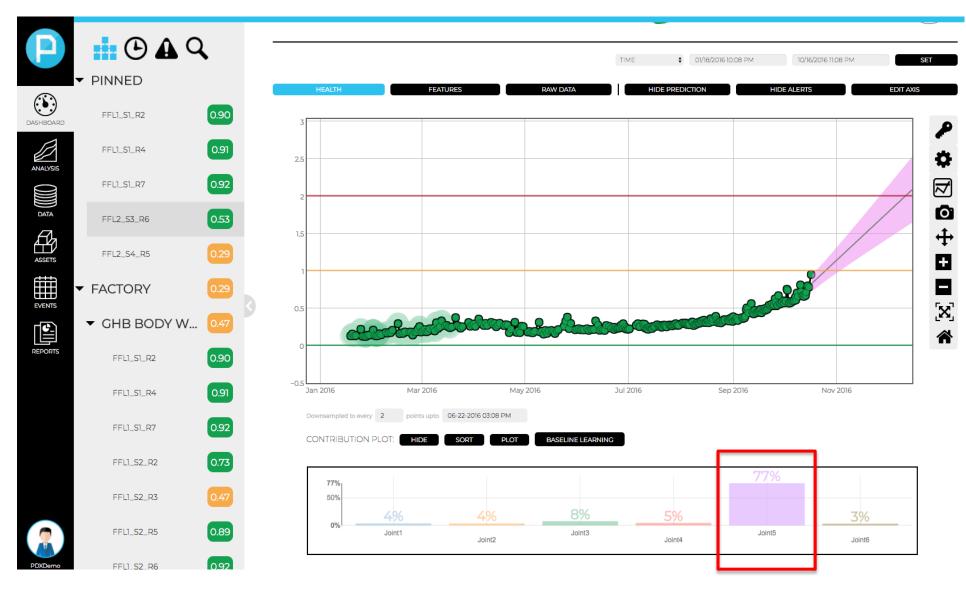

## **Predictive Analytics**

# One minute of unplanned downtime can cost tens of thousands of dollars.

Predictive Analytics takes the guesswork out of production and maintenance planning, replacing it with accurate predictions that allow for a worry-free process.