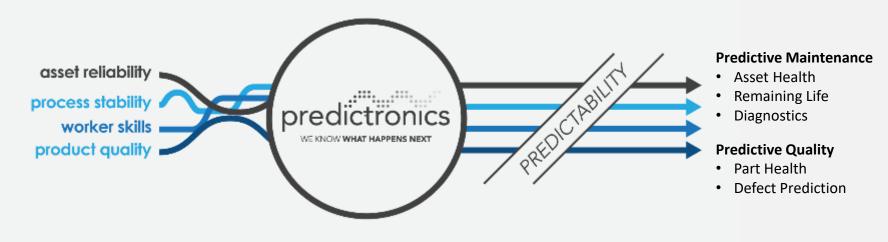

## **Predictive Analytics**

# One minute of unplanned downtime can cost tens of thousands of dollars.

Predictive Analytics takes the guesswork out of production and maintenance planning, replacing it with accurate predictions that allow for a worry-free process.