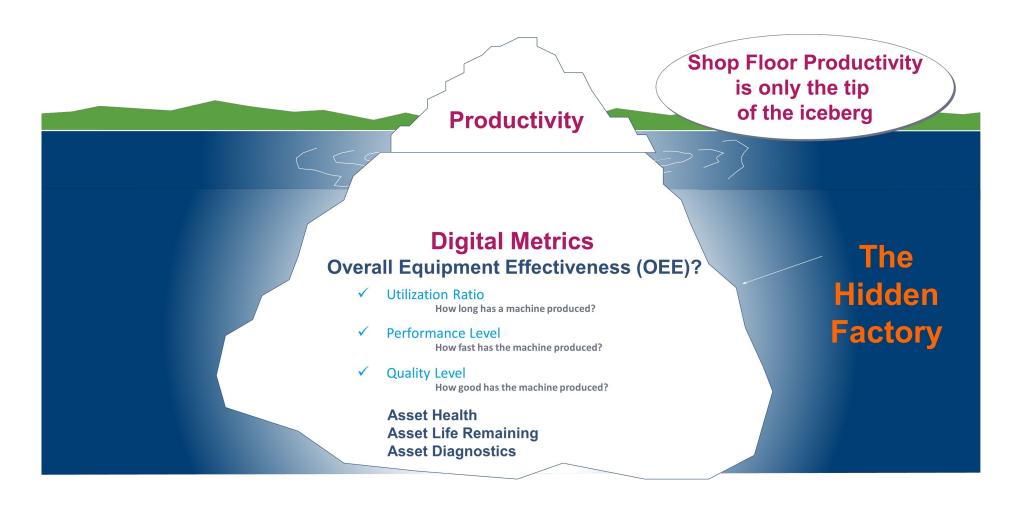

### Smart Connected FACTORY is about... "Real time METRICS"

### **Smart Connected FACTORY**

\$10,000

Robots in a Factory

Average Cost of 1-Minute of Downtime

-30

\$300,000

Number of Robot Failures During Production in 1 Year Average Unplanned Downtime for Each Robot Failure

Cost of a Single Robot Failure

50%

Assumed Numbers of Failures FS Predicts

\$4,500,000

Estimated Annual Savings per Factory