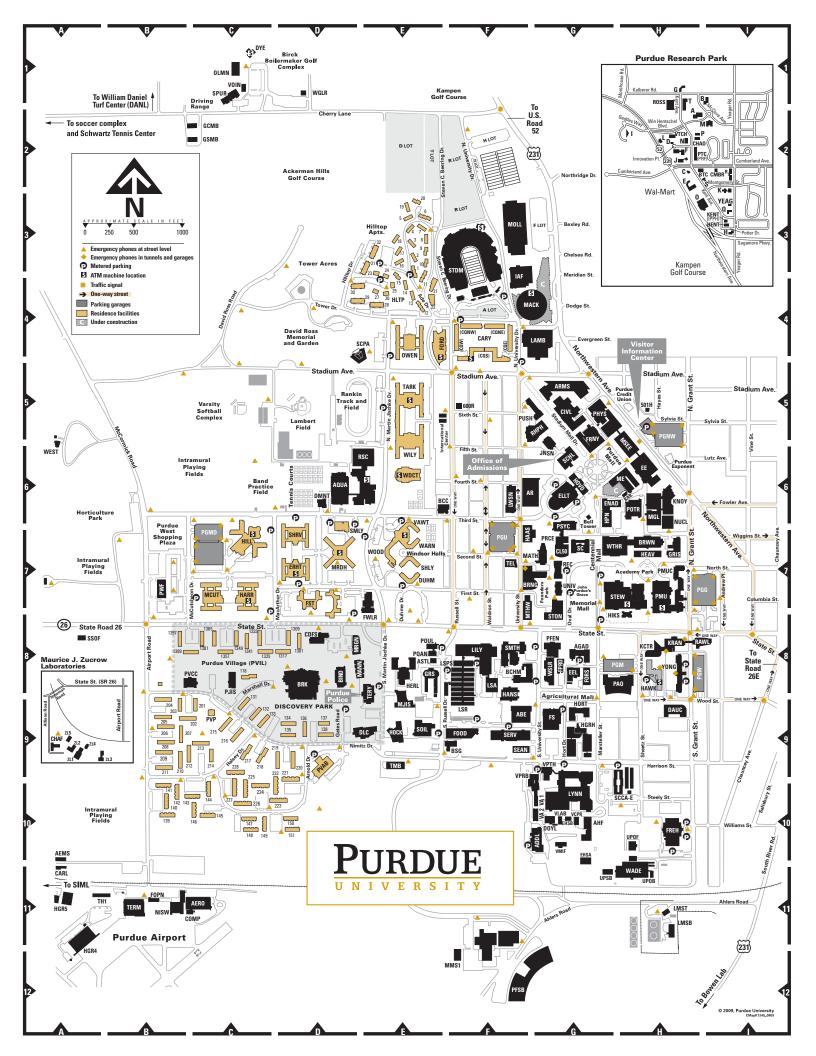

### **Additional Information:**

-Campus Map Printable PDF: <u>http://www.purdue.edu/campus\_map/CampusMap111111.pdf</u> -Parking Permit Information: <u>http://www.purdue.edu/pat/mainnav/parking/students.htm</u>. OCs and MECEPS are not eligible for "A" passes.

# NIVERSIT

| ABE            | Agricultural and Biological Engineering F9                                                  |
|----------------|---------------------------------------------------------------------------------------------|
| ADDL           | Animal Disease Diagnostic Lab G10                                                           |
| AEMS           | Agricultural Engineering Machine Storage<br>Building A10                                    |
| AERO           | Aerospace Science Laboratory C11                                                            |
| AGAD<br>AHF    | Agricultural Administration Building G8<br>Animal Holding Facility G10                      |
| AQUA           | Boilermaker Aquatic Center <b>D6</b>                                                        |
| AR<br>ARMS     | Armory <b>G6</b><br>Armstrong (Neil) Hall of Engineering <b>G5</b>                          |
| ASTL           | Animal Sciences Teaching Laboratory E8                                                      |
| BCC<br>BCHM    | Black Cultural Center F6                                                                    |
| BIND           | Biochemistry Building <b>F8</b><br>Bindley (William E.) Bioscience Center <b>D8</b>         |
| BRK            | Birck Nanotechnology Center D8                                                              |
| BRNG           | Beering (Steven C.) Hall of Liberal Arts and<br>Education <b>F, G7</b>                      |
| BRWN           | Brown (Herbert C.) Laboratory of Chemistry H7                                               |
| BSG<br>CARL    | Building Services and Grounds F9<br>Coating Applications Research Laboratory A11            |
| CDFS           | Child Development and Family Studies Building D8                                            |
| CHAF<br>CIVL   | Chaffee Hall <b>A9</b><br>Civil Engineering Building <b>G5</b>                              |
| CL50           | Class of 1950 Lecture Hall <b>G7</b>                                                        |
| COMP<br>DANL   | Composites Laboratory C11<br>Daniel (William H.) Turfgrass Center B1                        |
| DANL           | Dauch (Dick and Sandy) Alumni Center H9                                                     |
| DLC            | Discovery Learning Center E9                                                                |
| DMNT<br>DOYL   | DeMent (Clayton W.) Fire Station D6<br>Doyle (Leo Philip) Laboratory G10                    |
| DYE            | Pete Dye Clubhouse C1                                                                       |
| EE<br>EEL      | Electrical Engineering Building <b>H6</b><br>Entomology Environmental Laboratory <b>G8</b>  |
| EHSA           | Equine Health Sciences Annex G10                                                            |
| EHSB<br>Ellt   | Equine Health Sciences Building G10<br>Elliott (Edward C.) Hall of Music G6                 |
| ENAD           | Engineering Administration Building G6                                                      |
| EXPT           | Exponent H6                                                                                 |
| FOOD<br>FOPN   | Food Stores Building F9<br>Flight Operations Building B11                                   |
| FORS           | Forestry Building G8                                                                        |
| FPRD<br>FREH   | Forest Products Building <b>G8</b><br>Freehafer (Lytle J.) Hall of Administrative           |
|                | Services H10                                                                                |
| FRNY<br>FS     | Forney Hall of Chemical Engineering G5<br>Food Science Building G9                          |
| FWLR           | Fowler (Harriet O. and James M., Jr.)                                                       |
| GCMB           | Memorial House E7<br>Golf Course Maintenance Barn C2                                        |
| GRIS           | Grissom Hall H7                                                                             |
| GRS            | Grounds Service Building E8                                                                 |
| GSMB<br>HAAS   | Golf Storage Maintenance Barn C2<br>Haas (Felix) Hall G7                                    |
| HANS           | Hansen (Arthur G.) Life Sciences Research                                                   |
| HEAV           | Building <b>F8, 9</b><br>Heavilon Hall <b>H7</b>                                            |
| HERL           | Herrick Laboratories E8                                                                     |
| HGR4-6<br>HGRH | Hangars, Numbers 4 through 6 A11,12<br>Horticulture Greenhouses G9                          |
| HIKS           | Hicks (John W.) Undergraduate Library G, H7, 8                                              |
| HOCK           | Hockmeyer (Wayne T. and Mary T.) Hall of Structural<br>Biology E9                           |
| HORT           | Horticulture Building G9                                                                    |
| HOVD<br>HPN    | Hovde (Frederick L.) Hall of Administration G6<br>Heating and Power Plant-North G6          |
| IAF            | Intercollegiate Athletic Facility F3                                                        |
| JNSN           | Johnson (Helen R.) Hall of Nursing <b>G5, 6</b>                                             |
| KCTR           | Krannert Center for Executive Education and Research <b>H8</b>                              |
| KNOY           | Knoy (Maurice G.) Hall of Technology <b>H6</b>                                              |
| KRAN<br>LAMB   | Krannert Building H8<br>Lambert (Ward L.) Fieldhouse and Gymnasium F, G4                    |
| -              | Library, Main (see HIKS)                                                                    |
| LILY<br>LMSB   | Lilly Hall of Life Sciences F8<br>Laboratory Materials Storage Building H11                 |
| LMST           | Laboratory Materials Storage Trailer H11                                                    |
| LSA<br>LSPS    | Life Science Animal Building <b>F8</b><br>Life Science Plant and Soils Laboratory <b>F8</b> |
| LSFS           | Life Science Ranges (Greenhouse and Service                                                 |

t

- Life Science Ranges (Greenhouse and Service I SR Buildina) F8, 9 IWSN Lawson (Richard and Patricia) Computer Science
- Building F6 Lynn (Charles J.) Hall of Veterinary Medicine G10 IYNN

715

501H

600R

t

- MACK Mackey (Guy J.) Arena F, G4 MANN Mann (Gerald D. and Edna E.) Hall E8

## West Lafayette Campus

BUILDING NAMES AND ABBREVIATIONS SPRING 2009

Mathematical Sciences Building G7 MATH MF Mechanical Engineering Building G, H6 MGL Michael Golden Engineering Laboratories and Shops H6 Martin C. Jischke Hall of Biomedical Engineering E9 MJIS MMDC Materials Management and Distribution Center F11 Materials Management Storage Building 1 F12 Mollenkopf Athletic Center F3 MMS1 MOLL Morgan (Burton D.) Center for Entrepreneurship E8 MRGN Materials and Electrical Engineering Building H5, 6 MSEE Matthews (Mary L.) Hall F7, 8 MTHW Niswonger Aviation Technology Building B11 NISW Nuclear Engineering Building H6 NUCL OI MN Ollman (Melvin L.) Golfcart Barn C1 Pao (Yue-Kong) Hall of Visual and PAO Performing Arts H8 Pfendler Hall (David C.) of Agriculture G8 PFFN Physical Facilities Service Building F12 Physics Building G5 PFSB PHYS PJIS Patty Jischke Early Care and Education Center C8 PMU Purdue Memorial Union (includes Visitor Information Center at PMU [VIC@PMU]) H7 PMUC Purdue Memorial Union Club H7 POAN Poultry Science Annex E8 Potter (A. A.) Engineering Center H6 POTR POUL Poultry Science Building E8 PRCE Peirce Hall G7 PRSV Printing Services Facility F11 PSYC Psychological Sciences Building G6, 7 Purdue University Student Health Center F, G5 PUSH Purdue Village Community Center C8 PVCC Purdue West, Building F B7 PWF American Railway Building H6 RAIL Rawls (Jerry S.) Hall H, 18 RAWL Recitation Building G7 RFC RHPH Heine (Robert E.) Pharmacy Building F, G5 RSC Recreational Sports Center D, E6 Stanley Coulter Hall G7 SC SCCA-E South Campus Courts, Buildings A through E G, H9, 10 Schleman (Helen B.) Hall of Student Services G6 SCHL Slayter Center of Performing Arts D4 SCPA Service Building Annex F9 SEAN Service Building F9 SFRV Holleman-Niswonger Simulator Center SIML Smith Hall F8 SMTH Soil Erosion Laboratory, National E9 SOIL Spurgeon (Tom) Golf Training Center C1 SPLIR SSOF State Street Office Facility A8 STDM Ross-Ade Stadium (includes Ross-Ade Pavilion [RAP]) F3 STFW Stewart Center G, H7 STON Stone (Winthrop E.) Hall G7, 8 Student Health Center (see PUSH) TFI Telecommunications Building F7 TERM Terminal Building B11 TERY Terry (Oliver P.) Memorial House E8, 9 TH1-6 Tee-Hangars 1 through 6 A11 тмв Transportation Maintenance Building E9 UNIV University Hall G7 UPOB Utility Plant Office Building H10 Utility Plant Office Facility H10 UPOF Veterinary Animal Isolation Building 1 G10 VA1 VA2 Veterinary Animal Isolation Building 2 G10 Veterinary Center for Paralysis Research G10 VCPR Veterinary Laboratory Animal Building G10 VLAB VOIN Voinoff (Samuel) Golf Pavilion C1 VPRB Veterinary Pathobiology Research Building F, G9, 10 Veterinary Pathology Building G9 VPTH Visitor Information Center (VIC) and Parking Services (see PGNW). Visitor Information Center at PMU (VIC@PMU) (see PMU). Wade (Walter W.) Utility Plant H11 WADE Westwood (President's Home) A5, 6 WEST Women's Golf Locker Room **D1** WGLR Whistler (Roy L.) Hall of Agricultural Research G8 WSLR Wetherill (Richard Benbridge) Laboratory of WTHR Chemistry G, H7 7I 1 Combustion Research Laboratory Gas Dynamics Research Laboratory 712 ZL3 High Pressure Research Laboratory Propulsion Research Laboratory ZL4

Turbomachinery Fluid Dynamics Laboratory

Latino Cultural Center (600 Russell St.) F5

501 Hayes Street H5

#### **Residence Facilities** CARY Cary (Franklin Levering) Quadrangle F4

- **DUHM** Duhme (Ophelia) Residence Hall **E7** Earhart (Amelia) Residence Hall D7 ERHT FORD Ford (Fred and Mary) Dining Court F4 FST First Street Towers D7 HARR Harrison (Benjamin) Residence Hall C7 HAWK Hawkins (George A.) Hall H8 HILL Hillenbrand Residence Hall C7 Hilltop Apartments E3 HLTP MCUT McCutcheon (John T.) Residence Hall C7 MRDH Meredith (Virginia C.) Residence Hall D7 OWEN Owen (Richard) Residence Hall E4 **PVAB** Purdue Village Administration Building D9 PVIL Purdue Village B, C, D8, 9, 10 Purdue Village Preschool C9 **PVP** SHLY Shealy (Frances M.) Residence Hall E7 Shreve (Eleanor B.) Residence Hall D6, 7 SHRV Smalley (John C.) Center for Housing and Food SMLY Services Administration D6, 7 TARK Tarkington (Newton Booth) Residence Hall E5 VAWT Vawter (Everett B.) Residence Hall E6 WARN Warren (Martha E. and Eugene K.) Residence Hall E7 Wiley Dining Court D5 WDCT WILY Wiley (Harvey W.) Residence Hall **E5, 6** WOOD Wood (Elizabeth G. and William R.) Residence Hall E7 YONG Young (Ernest C.) Hall H8 **Parking Garages** Parking Garage, Grant Street H, I7 Parking Garage, Wood Street H8 PGG PGW Parking Garage, Marsteller Street G, H8 PGM Parking Garage, McCutcheon Drive C6, 7 PGMD Parking Garage, Northwestern Avenue (includes PGNW Visitor Information Center and Parking Services) H5 PGII Parking Garage, University Street F6, 7 Purdue Research Park (H2 inset) **Business and Technology Center** BTC CHAO Chao Center for Industrial Pharmacy and Contract Manufacturing CMRR 1231 Cumberland Ave. HENT Hentschel Center 1205 Kent Ave. (IPPH) KENT Purdue Technology Center of West Lafayette, PTC Purdue Research Foundation (PRF) corporate headquarters ROSS Ross Enterprise Center Vision Technology Center (VISTECH 1) VTCH YEAG 2655 Yeager Rd. International Technology Center Α (includes fitness center) Lakeview Technology Center (includes MRI Center) В Pritscher Building С SIMULIA CORP. Central Region D Е Bioanalytical Systems (BASi) Cook Biotech F Just Us Kids (child care center) G н Lafayette Community Bank MED Institute - 1 Geddes Way T MED Institute – Annex J North Central Superpave Center (NCSC) к Purdue Employees Federal Credit Union (PEFCU) Т Kurz Purdue Technology Center (KURZ) М (under construction) SSCI – An Aptuit Company Ν State Farm Insurance Company 0 Thermophysical Properties Research Laboratory Ρ (TPRL) WLFI - TV 18 ი 1201 Cumberland Ave. (formerly CTS R Microelectronics) 2700 Kent Ave. (270K) S 3400 Kent Ave. (under construction) Т Windsor Residence Halls Part of Maurice J. Zucrow Laboratories

  - Buildings not appearing on map